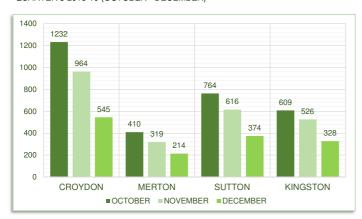

%             | 62%            | 58%           | 59%                 | 64%              | 59%  |
| JAN | -               | -               | -              | -             | -                   | -                | -    |
| FEB | -               | -               | -              | -             | -                   | -                | -    |
| MAR | -               | -               | -              | -             | -                   | -                | -    |
| YTD | 65%             | 67%             | 72%            | 65%           | 64%                 | 72%              | 67%  |

# 3b: YEAR TO DATE RECYCLING PERFORMANCE

PERFORMANCE COMPARED TO LAST 2 YEARS



# **SECTION 4: CONTRACT 3 TONNAGE DATA**

## 4a: GREEN WASTE TONNES BY BOROUGH

QUARTER 3 2018-19 (OCTOBER - DECEMBER)



## 4b: FOOD WASTE TONNES BY BOROUGH

QUARTER 3 2018-19 (OCTOBER - DECEMBER)



## 4c: RECYCLING TONNES BY BOROUGH

QUARTER 3 2018-19 (OCTOBER - DECEMBER)



## 4d: WASTE ARISINGS BY BOROUGH

INDIVIDUAL WASTE STREAMS AS % OF TOTAL WASTE (APRIL - DECEMBER)