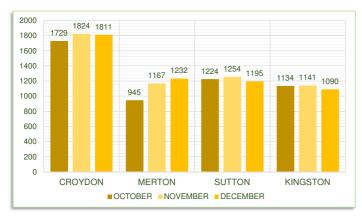

-             | -                   | -                | -    |
| FEB | -               | -               | -              | -             | -                   | -                | -    |
| MAR | -               | -               | -              | -             | -                   | -                | -    |
| YTD | 65%             | 67%             | 72%            | 65%           | 64%                 | 72%              | 67%  |

# 3b: YEAR TO DATE RECYCLING PERFORMANCE

PERFORMANCE COMPARED TO LAST 2 YEARS



# **SECTION 4: CONTRACT 3 TONNAGE DATA**

## 4a: GREEN WASTE TONNES BY BOROUGH

QUARTER 3 2018-19 (OCTOBER - DECEMBER)



## 4b: FOOD WASTE TONNES BY BOROUGH

QUARTER 3 2018-19 (OCTOBER - DECEMBER)



## 4c: RECYCLING TONNES BY BOROUGH

QUARTER 3 2018-19 (OCTOBER - DECEMBER)



## 4d: WASTE ARISINGS BY BOROUGH

INDIVIDUAL WASTE STREAMS AS % OF TOTAL WASTE (APRIL - DECEMBER)