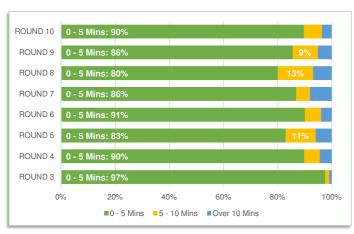

8      | 831                |  |
|        | ROUND 10 | NOV'18        | JAN'19      | 2171               |  |

#### 2b: CUSTOMER FEEDBACK COMMENTS

SUMMARY OF MOST COMMON COMMENTS MADE BY RESPONDENTS

| RANK | COMMENT                             | COUNT |
|------|-------------------------------------|-------|
| 1    | Staff are helpful                   | 1481  |
| 2    | Complaint about the stairs          | 912   |
| 3    | Site is well organised              | 353   |
| 4    | Site has improved                   | 346   |
| 5    | Site is convenient and easy to use  | 283   |
| 6    | Parking could be improved           | 181   |
| 7    | More staff needed on site           | 168   |
| 8    | Not happy with queues to enter site | 165   |

# 2c: HOW LONG DID YOU QUEUE TO ENTER THE SITE?



# 2d: HOW SATISFIED ARE YOU WITH THE CLEANLINESS OF THE SITE?



# 2e: HOW SATISFIED ARE YOU WITH THE SITE SIGNAGE?



# 2f: HOW SATISFIED ARE YOU WITH THE HELPFULNESS OF STAFF?



# SECTION 3: HRRC RECYCLING PERFORMANCE

# 3a: HRRC RECYCLING PERFORMANCE

MONTHLY PERFORMANCE FOR EACH SITE AND SLWP AVERAGE

|     | FACTORY<br>LANE | FISHERS<br>FARM | PURLEY<br>OAKS | GARTH<br>ROAD | KIMPTON<br>PARK WAY | VILLIERS<br>ROAD | SLWP |
|-----|-----------------|-----------------|----------------|---------------|---------------------|------------------|------|
| APR | 67%             | 70%             | 73%            | 70%           | 65%                 | 74%              | 69%  |
| MAY | 73%             | 71%             | 76%            | 70%           | 69%                 | 75%