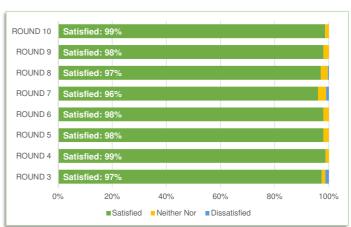

DE BY RESPONDENTS

| RANK | COMMENT                             | COUNT |
|------|-------------------------------------|-------|
| 1    | Staff are helpful                   | 1481  |
| 2    | Complaint about the stairs          | 912   |
| 3    | Site is well organised              | 353   |
| 4    | Site has improved                   | 346   |
| 5    | Site is convenient and easy to use  | 283   |
| 6    | Parking could be improved           | 181   |
| 7    | More staff needed on site           | 168   |
| 8    | Not happy with queues to enter site | 165   |

# 2c: HOW LONG DID YOU QUEUE TO ENTER THE SITE?



# 2d: HOW SATISFIED ARE YOU WITH THE CLEANLINESS OF THE SITE?



# 2e: HOW SATISFIED ARE YOU WITH THE SITE SIGNAGE?



# 2f: HOW SATISFIED ARE YOU WITH THE HELPFULNESS OF STAFF?



# SECTION 3: HRRC RECYCLING PERFORMANCE

# 3a: HRRC RECYCLING PERFORMANCE

MONTHLY PERFORMANCE FOR EACH SITE AND SLWP AVERAGE

|     | FACTORY<br>LANE | FISHERS<br>FARM | PURLEY<br>OAKS | GARTH<br>ROAD | KIMPTON<br>PARK WAY | VILLIERS<br>ROAD | SLWP |
|-----|-----------------|-----------------|----------------|---------------|---------------------|------------------|------|
| APR | 67%             | 70%             | 73%            | 70%           | 65%                 | 74%              | 69%  |
| MAY | 73%             | 71%             | 76%            | 70%           | 69%                 | 75%              | 72%  |
| JUN | 71%             | 73%             | 78%            | 71%           | 70%                 | 75%              | 73%  |
| JUL | 63%             | 67%             | 68