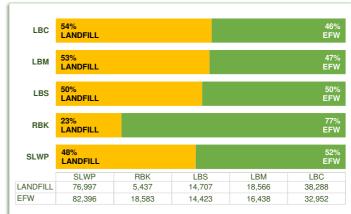

## 1b - DIVERSION FROM LANDFILL

TOTAL TONNES AND % OF WASTE SENT TO ENERGY RECOVERY