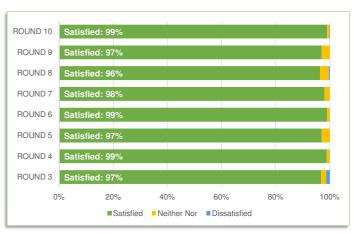

# 2d: HOW SATISFIED ARE YOU WITH THE CLEANLINESS OF THE SITE?

# 2e: HOW SATISFIED ARE YOU WITH THE SITE SIGNAGE?

# 2f: HOW SATISFIED ARE YOU WITH THE HELPFULNESS OF STAFF?