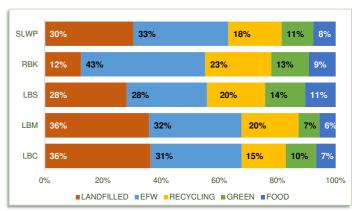

## 4d: WASTE ARISINGS BY BOROUGH

INDIVIDUAL WASTE STREAMS AS % OF TOTAL WASTE (APRIL - DECEMBER)