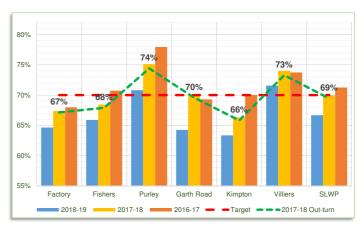

| 71%            | 59%           | 60%                 | 69%              | 63%  |
| DEC | 54%             | 56%             | 62%            | 58%           | 59%                 | 64%              | 59%  |
| JAN | -               | -               | -              | -             | -                   | -                | -    |
| FEB | -               | -               | -              | -             | -                   | -                | -    |
| MAR | -               | -               | -              | -             | -                   | -                | -    |
| YTD | 65%             | 67%             | 72%            | 65%           | 64%                 | 72%              | 67%  |

# 3b: YEAR TO DATE RECYCLING PERFORMANCE

PERFORMANCE COMPARED TO LAST 2 YEARS



# **SECTION 4: CONTRACT 3 TONNAGE DATA**

## 4a: GREEN WASTE TONNES BY BOROUGH

QUARTER 3 2018-19 (OCTOBER - DECEMBER)



## 4b: FOOD WASTE TONNES BY BOROUGH

QUARTER 3 2018-19 (OCTOBER - DECEMBER)



## 4c: RECYCLING TONNES BY BOROUGH

QUARTER 3 2018-19 (OCTOBER - DECEMBER)



## 4d: WASTE ARISINGS BY BOROUGH

INDIVIDUAL WASTE STREAMS AS % OF TOTAL WASTE (APRIL - DECEMBER)