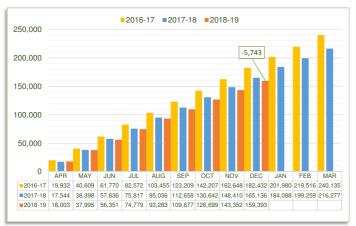

## 1a - TOTAL RESIDUAL WASTE GROWTH

CULMULATIVE RESIDUAL WASTE - CURRENT YEAR AGAINST 2 PREVIOUS YEARS