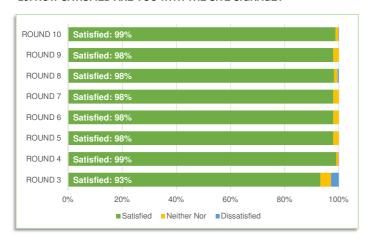

CUSTOMER FEEDBACK COMMENTS

SUMMARY OF MOST COMMON COMMENTS MADE BY RESPONDENTS

| RANK | COMMENT                             | COUNT |
|------|-------------------------------------|-------|
| 1    | Staff are helpful                   | 1481  |
| 2    | Complaint about the stairs          | 912   |
| 3    | Site is well organised              | 353   |
| 4    | Site has improved                   | 346   |
| 5    | Site is convenient and easy to use  | 283   |
| 6    | Parking could be improved           | 181   |
| 7    | More staff needed on site           | 168   |
| 8    | Not happy with queues to enter site | 165   |

# 2c: HOW LONG DID YOU QUEUE TO ENTER THE SITE?



# 2d: HOW SATISFIED ARE YOU WITH THE CLEANLINESS OF THE SITE?



# 2e: HOW SATISFIED ARE YOU WITH THE SITE SIGNAGE?



# 2f: HOW SATISFIED ARE YOU WITH THE HELPFULNESS OF STAFF?



# SECTION 3: HRRC RECYCLING PERFORMANCE

# 3a: HRRC RECYCLING PERFORMANCE

MONTHLY PERFORMANCE FOR EACH SITE AND SLWP AVERAGE

|     | FACTORY<br>LANE | FISHERS<br>FARM | PURLEY<br>OAKS | GARTH<br>ROAD | KIMPTON<br>PARK WAY | VILLIERS<br>ROAD | SLWP |
|-----|-----------------|-----------------|----------------|---------------|---------------------|------------------|------|
| APR | 67%             | 70%             | 73%            | 70%           | 65%                 | 74%              | 69%  |
| MAY | 73%             | 71%             | 76%            | 70%           | 69%                 | 75%              | 72%  |
| JUN | 71%             | 73%             | 78%            | 71%           | 70%                 | 75%