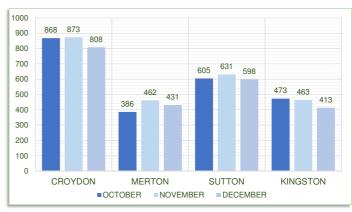

| 59%  |
| JAN | -               | -               | -              | -             | -                   | -                | -    |
| FEB | -               | -               | -              | -             | -                   | -                | -    |
| MAR | -               | -               | -              | -             | -                   | -                | -    |
| YTD | 65%             | 67%             | 72%            | 65%           | 64%                 | 72%              | 67%  |

# 3b: YEAR TO DATE RECYCLING PERFORMANCE

PERFORMANCE COMPARED TO LAST 2 YEARS



# **SECTION 4: CONTRACT 3 TONNAGE DATA**

## 4a: GREEN WASTE TONNES BY BOROUGH

QUARTER 3 2018-19 (OCTOBER - DECEMBER)



## 4b: FOOD WASTE TONNES BY BOROUGH

QUARTER 3 2018-19 (OCTOBER - DECEMBER)



## 4c: RECYCLING TONNES BY BOROUGH

QUARTER 3 2018-19 (OCTOBER - DECEMBER)



## 4d: WASTE ARISINGS BY BOROUGH

INDIVIDUAL WASTE STREAMS AS % OF TOTAL WASTE (APRIL - DECEMBER)